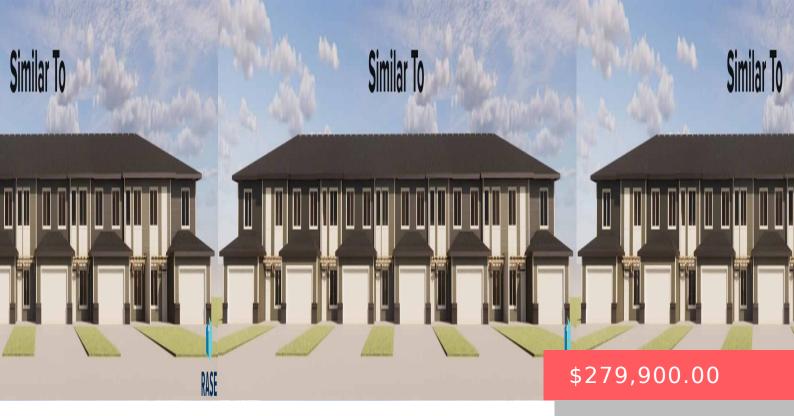

#### **7709 S TOWNSLEY AVE**

https://harr-lemme.com

Unit 42, Block 3, West Pointe Estates Addition to the City of Sioux Falls, Lincoln County, SD

- 3 heds
- 3 baths
- Town Home, Two Story
- New Construction, RESIDENTIAL
- Active, Active-New
- 1529 sa fl

#### **Basics**

Category: New Construction, RESIDENTIAL Type: Town Home, Two Story

Status: Active, Active-New Bedrooms: 3 beds

Bathrooms: 3 baths Total rooms: 8

Floor level: 646 Area: 1529 sq ft

**Lot size: 0** sq ft **Year built:** 2022