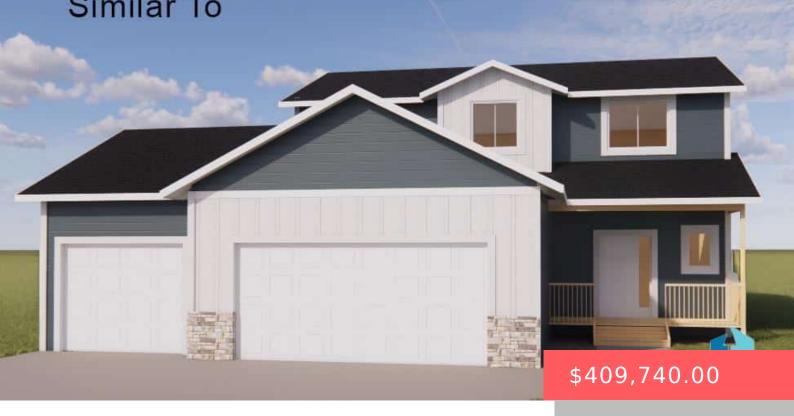

### **5805 W RALEIGH CIR**

https://harr-lemme.com

Lot 27, Block 6, McGee Farms Addn to Sioux Falls, Minnehaha County, SD

- 3 heds
- 3 haths
- Single Family, Two Story
- New Construction, RESIDENTIAL
- Active, Active-New
- 1571 sa ft

### **Basics**

Category: New Construction, RESIDENTIAL Type: Single Family, Two Story

Status: Active, Active-New Bedrooms: 3 beds

Bathrooms: 3 baths Total rooms: 8

**Floor level:** 739 **Area: 1571** sq ft

Lot size: 7540 sq ft Year built: 2024

## **Building Details**

Floor covering: Carpet, Laminate Basement: Full

**Exterior material:** Cement Hardboard, Stone/Stone Veneer **Roof:** Shingle Composition

Parking: Attached