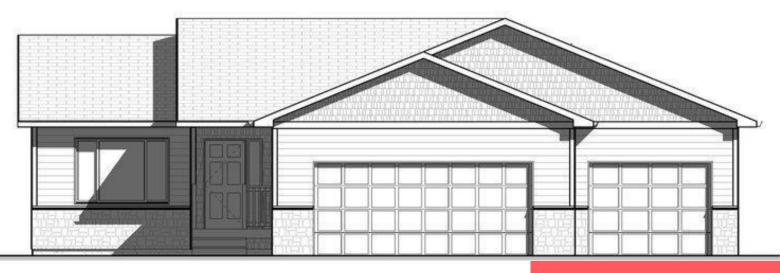

#### SIOUX FALLS, SD, 57107

https://harr-lemme.com

Lot 16 Block 12 McGee Farms Addn To City Of Sioux Falls

- \$358,900
  - 2 beds
  - 2 baths
  - Ranch, Single Family
  - New Construction,
- 1078 sa f

#### Basics

Category: New Construction, RESIDENTIAL Status: Active Bathrooms: 2 baths Floor level: 1078 Lot size: 7560 sq ft Type: Ranch, Single Family Bedrooms: 2 beds Total rooms: 6 Area: 1078 sq ft Year built: 2025

# **Building Details**

Floor covering: Carpet, Luxury Vinyl Plank Exterior material: Hard Board, Stone/Stone Veneer Parking: Attached Basement: Full
Roof: Shingle Composition