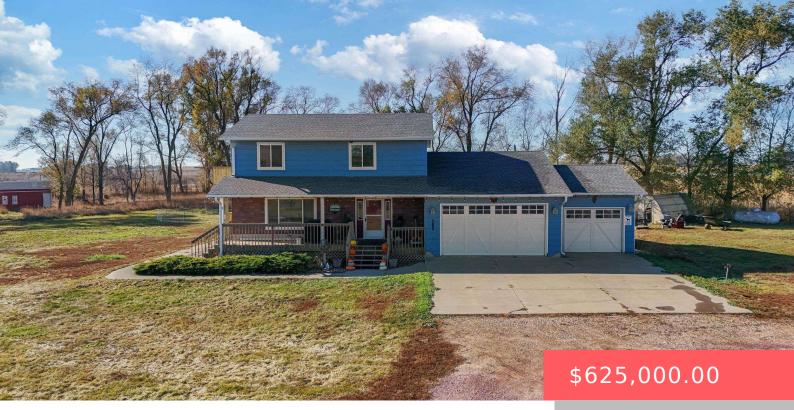

#### 46645 SD HWY 38 HWY

https://harr-lemme.com

Tract 4 Johnson's Addn SE 1/4 SW 1/4 30-102-50

- 5 beds
- 2 baths
- Single Family, Two Story
- Outside City Limits RESIDENTIAL
- Active, Active-New
- 2128 sq ft

#### Basics

Category: Outside City Limits, RESIDENTIAL Status: Active, Active-New Bathrooms: 2 baths Floor level: 1232 Lot size: 186436 sq ft Type: Single Family, Two Story Bedrooms: 5 beds Total rooms: 11 Area: 2128 sq ft Year built: 1986

# **Building Details**

Floor covering: Carpet, Laminate Exterior material: Hard Board Parking: Attached Basement: Full
Roof: Shingle Composition