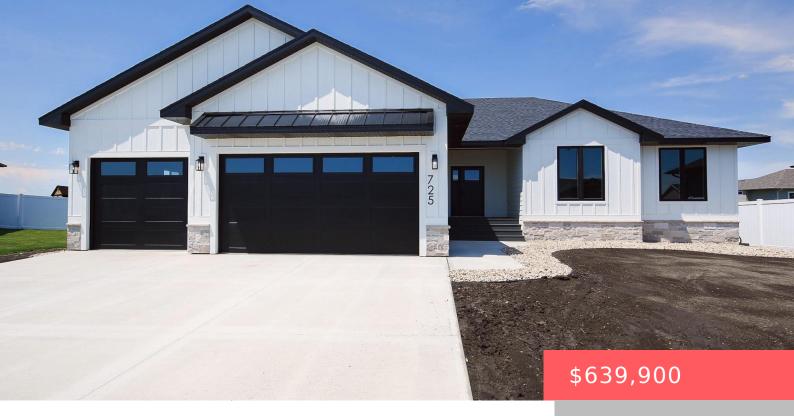

**TEA, SD, 57064** 

https://harr-lemme.com

LOT 9 BLOCK 4 BOULDER ADD CITY OFTEA

- 3 heds
- 2 baths
- Ranch, Single Family
- New Construction, RESIDENTIAL
- Active
- 1724 sq ft

#### **Basics**

Category: New Construction, RESIDENTIAL Type: Ranch, Single Family

Status: Active Bedrooms: 3 beds
Bathrooms: 2 baths Floor level: 1724

**Area: 1724** sq ft **Lot size: 10193** sq ft **Year built:** 2025

## **Building Details**

Floor covering: Carpet, Laminate, Tile

Basement: Full

**Exterior material:** Hard Board, Stone/Stone Veneer **Roof:** Shingle Composition

Parking: Attached