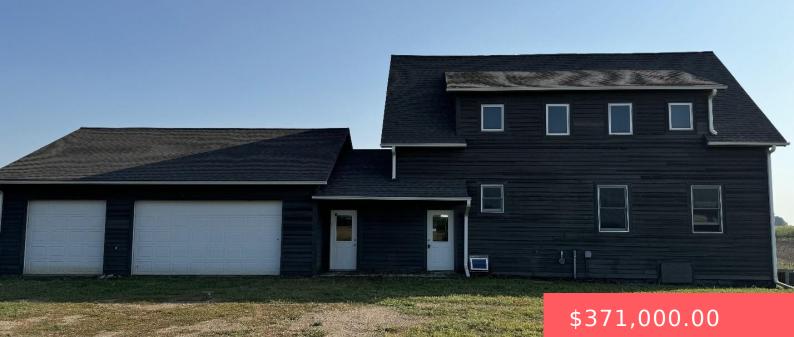

#### W 300' Of The E 600' Of S 760 Of Smith Tract 4 In Sw1/4 9-99-53

- 3 hode
- 2 baths
- 1.5 Story, Single Family
- None, RESIDENTIAL
- Active, Active-New
- 1560 sq ft

#### Basics

Category: None, RESIDENTIAL Status: Active, Active-New Bathrooms: 2 baths Floor level: 1040 Lot size: 228000 sq ft Type: 1.5 Story, Single Family Bedrooms: 3 beds Total rooms: 9 Area: 1560 sq ft Year built: 1998

# **Building Details**

Floor covering: Carpet, Laminate, Tile Exterior material: Wood Parking: Attached Basement: Full Roof: Shingle Composition