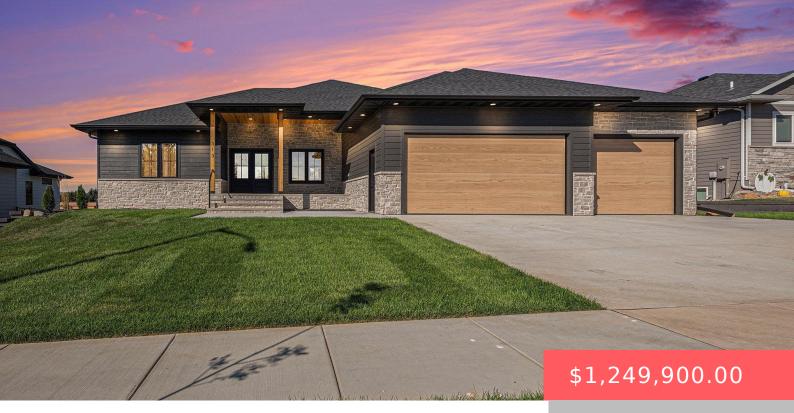

#### **313 RED SPRUCE AVE**

https://harr-lemme.com

lot 11 blk 8 Willow Ridge III addn to city of Sioux Falls

- 5 beds
- 3 baths
- Ranch, Single Family
- None, RESIDENTIAL
- Active, Active-New
- 3218 sq ft

#### Basics

Category: None, RESIDENTIAL Status: Active, Active-New Bathrooms: 3 baths Floor level: 1645 Lot size: 10028 sq ft Type: Ranch, Single Family Bedrooms: 5 beds Total rooms: 11 Area: 3218 sq ft Year built: 2024