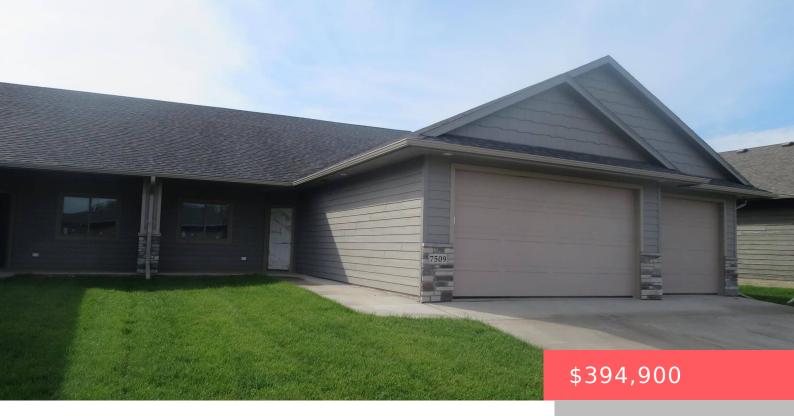

#### 7509 W FLOWERFIELD PL

https://harr-lemme.com

Lot 12, Block 6, RB Flowerfield Addn.

- 2 heds
- 2 baths
- Ranch. Twin Home
- New Construction, RESIDENTIAL
- Active
- 1636 sq ft

#### **Basics**

Category: New Construction, RESIDENTIAL Type: Ranch, Twin Home

Status: Active Bedrooms: 2 beds

Bathrooms: 2 baths Total rooms: 6

**Floor level:** 1636 sq ft

**Lot size: 6572** sq ft **Year built:** 2023

## **Building Details**

Floor covering: Carpet Basement: None

**Exterior material:** Cement Hardboard, Stone/Stone Veneer **Roof:** Shingle Composition

Parking: Attached