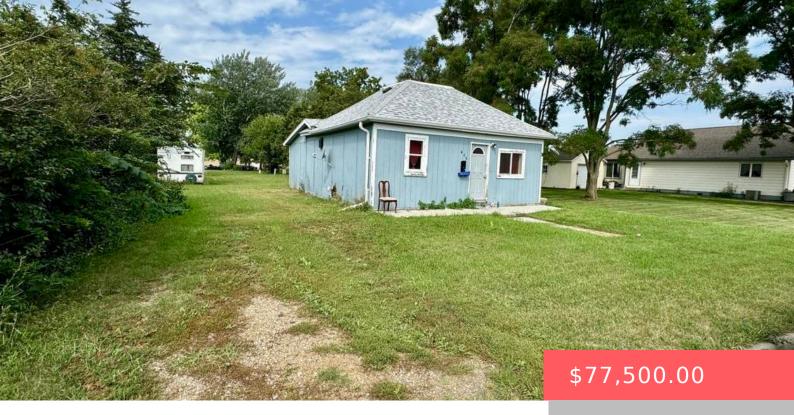

#### **409 S VAN EPS AVE**

https://harr-lemme.com

Lot 3 Blk 29 Orig Plat #283M

- 3 hads
- 1 bath
- Ranch, Single Family
- None, RESIDENTIAL
- Active
- 864 sq ft

#### **Basics**

Category: None, RESIDENTIAL Type: Ranch, Single Family

Status: Active Bedrooms: 3 beds

Bathrooms: 1 bath

Floor level: 864

Area: 864 sq ft

Lot size: 7000 sq ft Year built: 1904

# **Building Details**

Floor covering: Carpet, Laminate, Vinyl Basement: Partial

**Exterior material:** Wood **Roof:** Shingle Composition