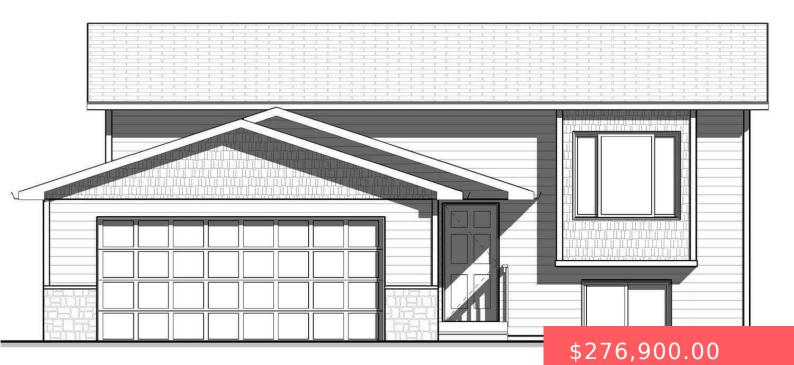

#### **3216 N YUKON AVE**

https://harr-lemme.com

#### LOT 11 BLOCK 15 MCGEE FARMS ADDN TO CITY OF SIOUX FALLS

- 2 beds
- 1 bath
- Single Family, Split Foyer

New Construction
 RESIDENTIAL

- Active, Active Contingent Misc, Active-New
- 886 sq ft

### Basics

Category: New Construction, RESIDENTIAL Status: Active, Active - Contingent Misc, Active-New Bathrooms: 1 bath Floor level: 886 Lot size: 6000 sq ft Type: Single Family, Split Foyer Bedrooms: 2 beds Total rooms: 5 Area: 886 sq ft Year built: 2024

# **Building Details**

Floor covering: Carpet, Vinyl Exterior material: Cement Hardboard, Stone/Stone Veneer Parking: Attached Basement: Full
Roof: Shingle Composition