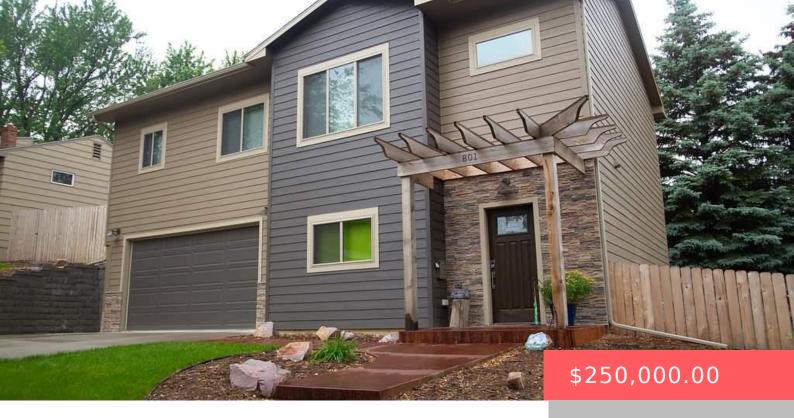

#### **801 S WESTMOOR DR**

https://harr-lemme.com

Westmoor 3rd Addn to City of Sioux Falls E90 S107.3 W105.8 N90 Block 2 Lot 1 Sec 19

- 3 heds
- 3 haths
- Ranch, Single Family
- None, RESIDENTIAL
- Sold
- 1716 sq ft

#### **Basics**

Category: None, RESIDENTIAL Type: Ranch, Single Family

Status: Sold Bedrooms: 3 beds

Bathrooms: 3 baths Total rooms: 6

**Floor level:** 1144 **Area: 1716** sq ft

**Lot size: 8131** sq ft **Year built:** 2015

# **Building Details**

Floor covering: Carpet, Vinyl Basement: Full

**Exterior material:** Hard Board, Stone/Stone Veneer **Roof:** Shingle Composition

Parking: Attached, Tuck Under