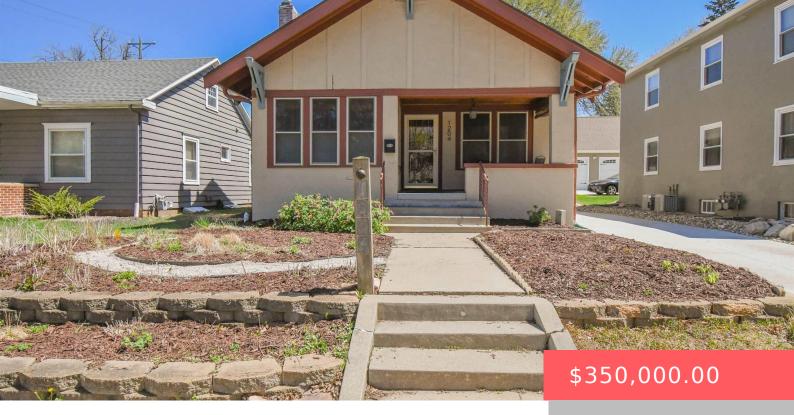

#### 1204 S MAIN AVE

https://harr-lemme.com

S 44` N 88` NW14 BLOCK 9 SHERMAN`S ADDN TO CITY OF SIOUX FALLS

- 2 hads
- 2 baths
- Ranch, Single Family
- None, RESIDENTIAL
- Active, Active-New
- 2035 sq ft

#### **Basics**

Category: None, RESIDENTIAL Type: Ranch, Single Family

**Status:** Active, Active-New **Bedrooms: 2** beds

Bathrooms: 2 baths Total rooms: 9

**Floor level:** 1265 **Area: 2035** sq ft

**Lot size: 5898** sq ft **Year built:** 1921