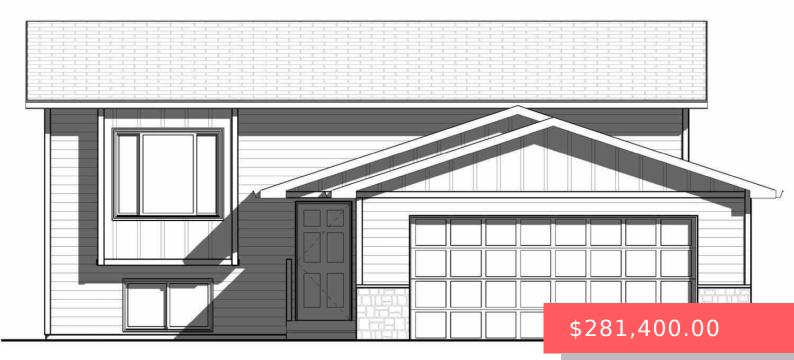

#### 7100 E MALTA ST

https://harr-lemme.com

LOT 15 BLK 7 MAJESTIC VILLAGE ADDITION AN ADDN TO CITY OF SIOUX FALLS

- 2 bodo
- 1 bath
- Single Family, Split Foyer
- New Construction, RESIDENTIAL
- Active, Active Contingent Misc, Active-New
- 886 sa ft

#### **Basics**

Category: New Construction, RESIDENTIAL Type: Single Family, Split Foyer

**Status:** Active, Active - Contingent Misc, Active-New **Bedrooms: 2** beds

Bathrooms: 1 bathTotal rooms: 7Floor level: 886Area: 886 sq ft

Lot size: 6000 sq ft Year built: 2024

## **Building Details**

Floor covering: Carpet, Vinyl Basement: Full

**Exterior material:** Hard Board, Stone/Stone Veneer **Roof:** Shingle Composition

Parking: Attached