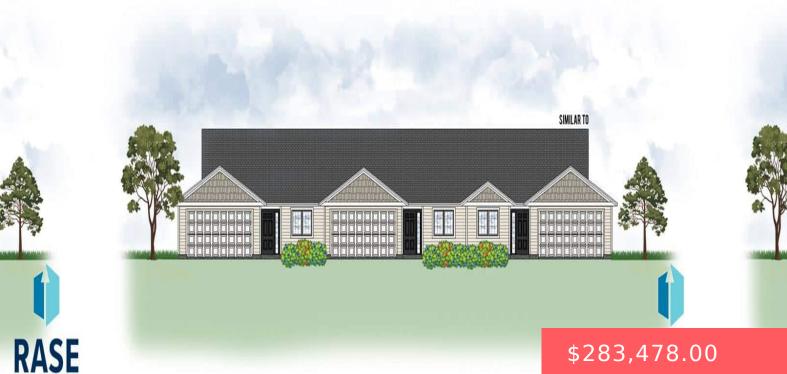

#### 6616 W GRESFORD PL

https://harr-lemme.com

Lot 1, Block 11 of Galway Village Addn to Sioux Falls, Lincoln County, SD (to be re-platted)

# \$283,478.00

#### **Basics**

Category: New Construction, RESIDENTIAL Type: Ranch, Town Home

Status: Active, Active-New Bedrooms: 2 beds

Bathrooms: 2 baths Total rooms: 5

Floor level: 1144 sq ft

**Lot size: 0** sq ft **Year built:** 2023

## **Building Details**

Floor covering: Carpet, Laminate Basement: None

**Exterior material:** Cement Hardboard **Roof:** Shingle Composition

Parking: Attached