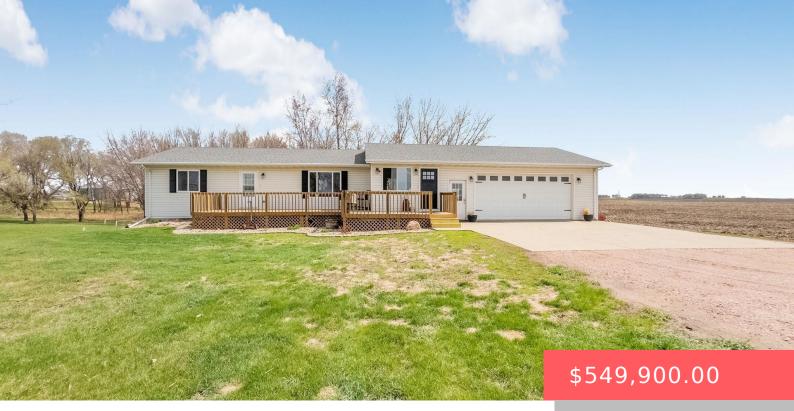

#### 23866 464TH AVE

https://harr-lemme.com

Tract A Ryan Schaefer's 1st Addn SW1/4 2-105-51 Lake County, South Dakota

- 3 beds
- 2 baths
- Ranch, Single Family
- Outside City Limits, RESIDENTIAL
- Active, Active-New
- 2444 sq ft

#### Basics

Category: Outside City Limits, RESIDENTIAL Status: Active, Active-New Bathrooms: 2 baths Floor level: 1296 Lot size: 217364 sq ft Type: Ranch, Single Family Bedrooms: 3 beds Total rooms: 10 Area: 2444 sq ft Year built: 2004