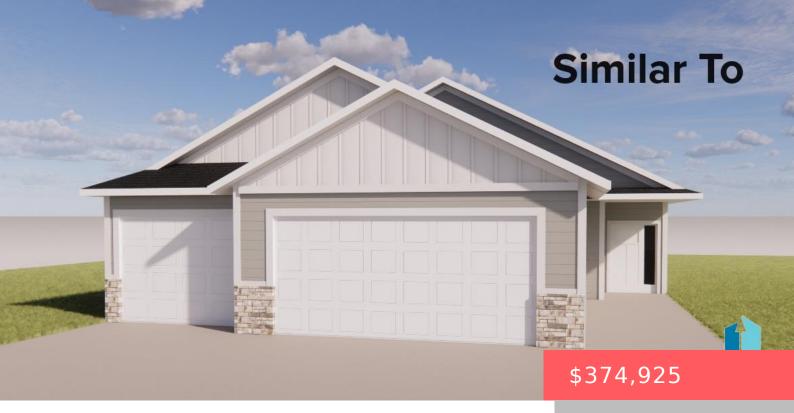

## SIOUX FALLS, SD, 57106

https://harr-lemme.com

Lot 9, Block 3 of Galway Village Addn to Sioux Falls, Lincoln County, SD

**Rhonda Rentz** 

- 2 heds
- 2 haths
- Ranch, Single Family
- New Construction, RESIDENTIAL
- Active
- 1506 sa ft

### **Basics**

Category: New Construction, RESIDENTIAL Type: Ranch, Single Family

Status: Active Bedrooms: 2 beds

Bathrooms: 2 baths Total rooms: 7

**Floor level:** 1506 sq ft

**Lot size: 8603** sq ft **Year built:** 2025

## **Building Details**

Floor covering: Carpet, Luxury Vinyl Plank

Basement: None

**Exterior material:** Cement Hardboard, Stone/Stone Veneer **Roof:** Shingle Composition

Parking: Attached