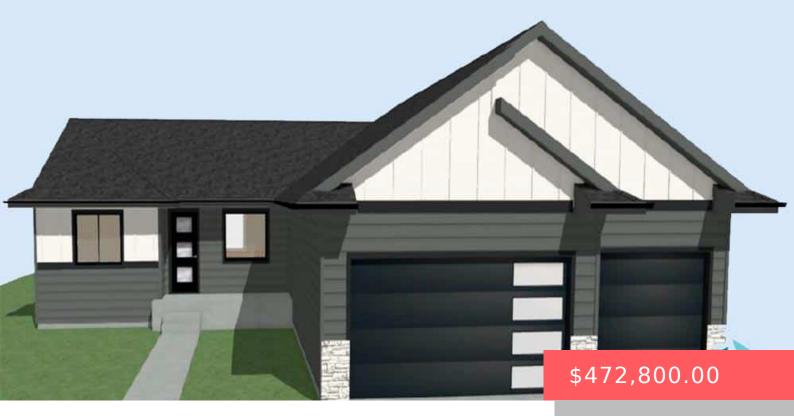

### **1301 POPLAR AVE**

https://harr-lemme.com

Lot 17, Block 4 High Pointe Estates 3rd Addition

- 3 heds
- 2 baths
- Ranch, Single Family
- New Construction, RESIDENTIAL
- Active, Active-New
- 1360 sa ft

#### **Basics**

Category: New Construction, RESIDENTIAL Type: Ranch, Single Family

Status: Active, Active-New Bedrooms: 3 beds

Bathrooms: 2 baths Total rooms: 6

**Floor level:** 1360 **Area: 1360** sq ft

**Lot size: 10400** sq ft **Year built:** 2025

## **Building Details**

Floor covering: Carpet, Tile, Vinyl Basement: Full

**Exterior material:** Hard Board, Stone/Stone Veneer **Roof:** Shingle Composition

Parking: Attached