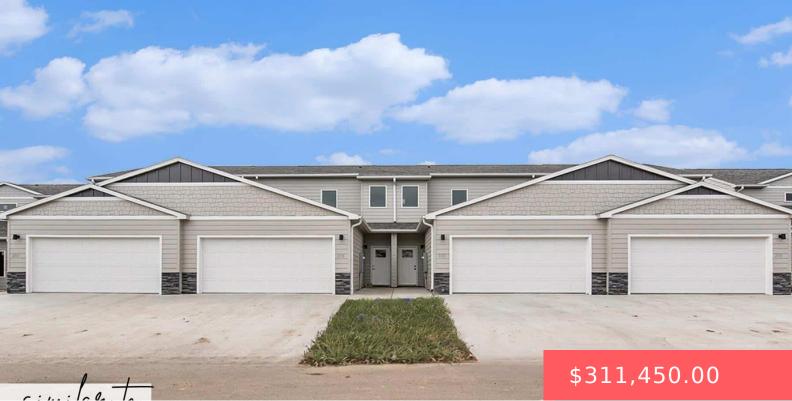

#### 2413 E CAMA PL

https://harr-lemme.com

LOT 4 - BLK 4 - DONAHOE FARMS ADD - SF

#### Basics

Category: New Construction, RESIDENTIAL Status: Active, Active-New Bathrooms: 3 baths Floor level: 962 Lot size: 0 sq ft Type: 1.5 Story, Town Home Bedrooms: 3 beds Total rooms: 11 Area: 1657 sq ft Year built: 2024

# **Building Details**

Floor covering: Carpet, Laminate, Vinyl Exterior material: Cement Hardboard, Part Brick Parking: Attached Basement: None
Roof: Shingle Composition