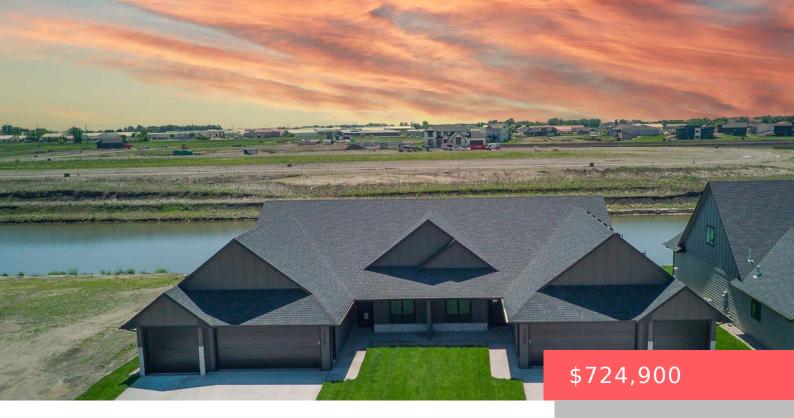

#### 1117 E THOMPSON PL

https://harr-lemme.com

LOT 9A - BLK 12 - NINEMILE LAKE ADD

- 3 beds
- 2 baths
- Ranch. Twin Home
- Lake, New Construction, RESIDENTIAL
- Active-New
- 2316 sa ft

#### **Basics**

Category: Lake, New Construction, RESIDENTIAL Type: Ranch, Twin Home

Status: Active-New Bedrooms: 3 beds

Bathrooms: 2 baths Total rooms: 11

Floor level: 2316 Area: 2316 sq ft

**Lot size: 7974** sq ft **Year built:** 2024

## **Building Details**

Floor covering: Carpet, Heated, Tile, Wood Basement: None

**Exterior material:** Cement Hardboard, Stone/Stone Veneer **Roof:** Shingle Composition

Parking: Attached