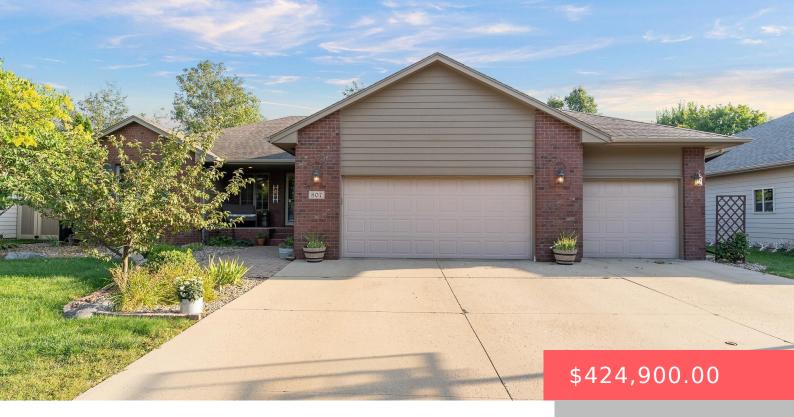

#### **807 E WALNUT ST**

https://harr-lemme.com

Hsbg-Scenic Meadows Lot 4 - Blk 6

- 4 beds
- 3 baths
- Ranch, Single Family
- None, RESIDENTIAL
- Active, Active Contingent
- 2757 sq ft

#### Basics

Category: None, RESIDENTIAL Status: Active, Active - Contingent Misc, Active-New Bathrooms: 3 baths Floor level: 1397 Lot size: 8756 sq ft Type: Ranch, Single Family Bedrooms: 4 beds Total rooms: 11 Area: 2757 sq ft Year built: 2005

## **Building Details**

Floor covering: Carpet, Ceramic, Vinyl Exterior material: Hard Board, Part Brick Parking: Attached Basement: Full Roof: Shingle Composition