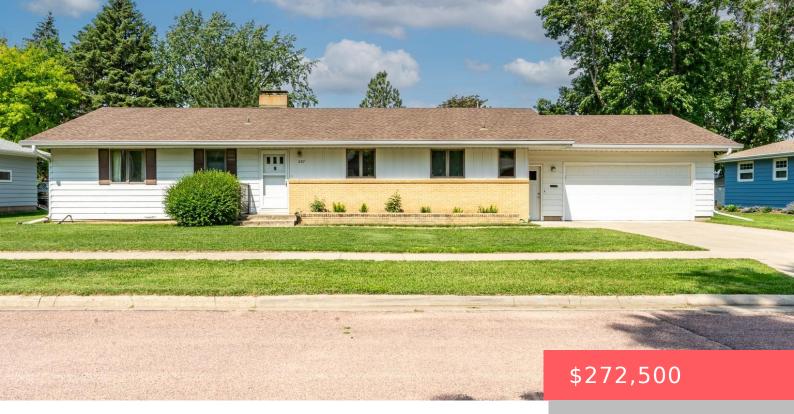

#### BERESFORD, SD, 57004

https://harr-lemme.com

#### LOT 7 BLK 2 PARK ADD BERES CITY

**Casey Hatch** 

- 3 beds
- 2 baths
- Ranch, Single Family
- None, RESIDENTIAL
- Active
- 2318 sq ft

#### Basics

Category: None, RESIDENTIAL Status: Active Bathrooms: 2 baths Floor level: 1512 Lot size: 11446 sq ft Type: Ranch, Single Family Bedrooms: 3 beds Total rooms: 7 Area: 2318 sq ft Year built: 1961

### **Building Details**

Floor covering: Carpet, Laminate Exterior material: Hard Board, Part Brick Parking: Attached Basement: Full Roof: Shingle Composition