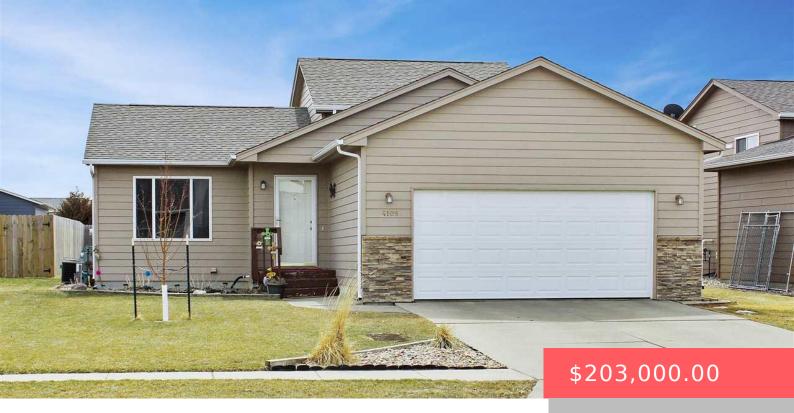

#### 4109 W 92ND ST

https://harr-lemme.com

Lot 15A Block 20 Platinum Valley 3

- 3 hads
- 2 baths
- Multi Level, Single Family
- None, RESIDENTIAL
- Sold
- 1528 sq ft

#### **Basics**

Category: None, RESIDENTIAL Type: Multi Level, Single Family

Status: Sold Bedrooms: 3 beds

**Bathrooms: 2** baths Floor level: 458

**Area: 1528** sq ft **Lot size: 5700** sq ft **Year built:** 2007

## **Building Details**

Floor covering: Carpet, Laminate, Vinyl Basement: Full

**Exterior material:** Cement Hardboard, Part Brick **Roof:** Shingle Composition

Parking: Attached