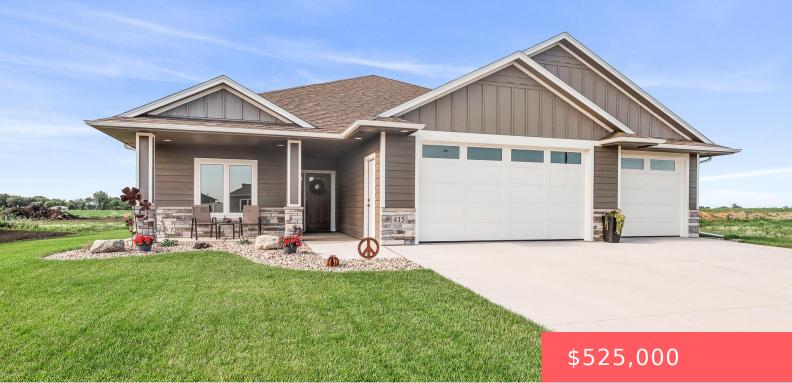

#### TEA, SD, 57064

https://harr-lemme.com

Lot 2 Block 12 Boulder Addition to city of Tea

- 2 haths
- Ranch, Single Family
- New Construction,
- Active
- 1783 sq ft

#### Basics

Category: New Construction, RESIDENTIAL Status: Active Bathrooms: 2 baths Floor level: 1783 Lot size: 11131 sq ft Type: Ranch, Single Family Bedrooms: 3 beds Total rooms: 7 Area: 1783 sq ft Year built: 2025

# **Building Details**

Floor covering: Carpet, Heated, Tile, Wood Exterior material: Hard Board, Stone/Stone Veneer Parking: Attached Basement: None
Roof: Shingle Composition

# **Amenities & Features**

**Features:** 3+ Bedrooms Same Level, Main Floor Laundry, Master Bath, Master Bed Main Level, Pantry, Tray Ceiling