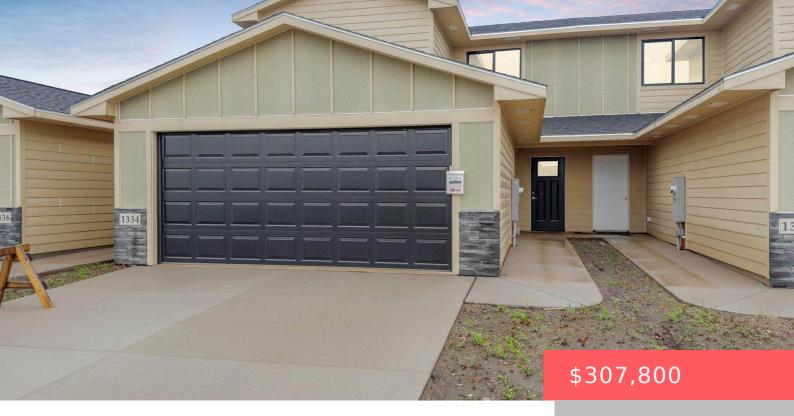

### 1334 N KENLEY PL

https://harr-lemme.com

LOT 2 BLOCK 1 SERENITY ESTATES

- 3 heds
- 3 baths
- Town Home, Two Story
- New Construction, RESIDENTIAL
- Active, Active-New
- 1531 sa ft

#### **Basics**

Category: New Construction, RESIDENTIAL Type: Town Home, Two Story

Status: Active, Active-New Bedrooms: 3 beds

Bathrooms: 3 baths Total rooms: 8

Floor level: 692 Area: 1531 sq ft

Lot size: 3075 sq ft Year built: 2024

## **Building Details**

Floor covering: Carpet, Vinyl Basement: None

**Exterior material:** Hard Board, Stone/Stone Veneer **Roof:** Shingle Composition

Parking: Attached