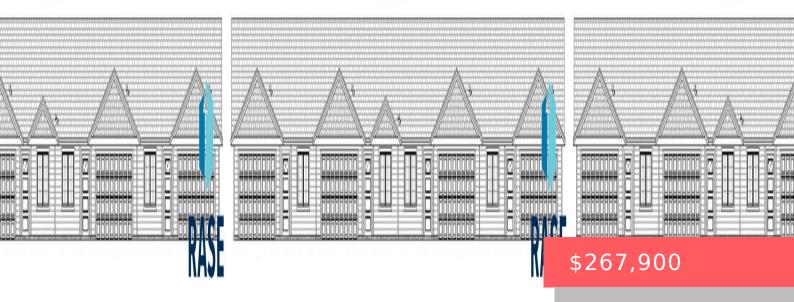

#### **1257 N MARION RD**

https://harr-lemme.com

Unit #59, Lot 2, Block 29 of Aspen Heights Addition to Sioux Falls, Minnehaha County, SD

- 2 beds
- 2 baths
- Condominium, Ranch
- New Construction
- RESIDENTIAL
- Active-New
- 1130 sq ft

#### Basics

Category: New Construction, RESIDENTIAL Status: Active-New Bathrooms: 2 baths Floor level: 1130 Lot size: 0 sq ft Type: Condominium, Ranch Bedrooms: 2 beds Total rooms: 5 Area: 1130 sq ft Year built: 2022