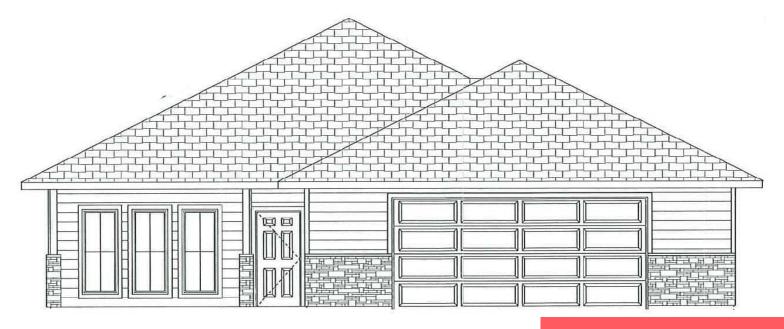

#### **207 THELMA AVE**

https://harr-lemme.com

Lot 9, Blk 3 of Mydland Estates

# \$394,900.00

- 2 beds
- 2 haths
- Ranch, Single Family
- New Construction, RESIDENTIAL
- Active. Active-New
- 1536 sa ft

#### **Basics**

Category: New Construction, RESIDENTIAL Type: Ranch, Single Family

Status: Active, Active-New Bedrooms: 2 beds

Bathrooms: 2 baths Total rooms: 9

**Floor level:** 1536 sq ft

Lot size: 8684 sq ft Year built: 2023

## **Building Details**

Floor covering: Carpet, Laminate Basement: None

**Exterior material:** Hard Board **Roof:** Shingle Composition

Parking: Attached