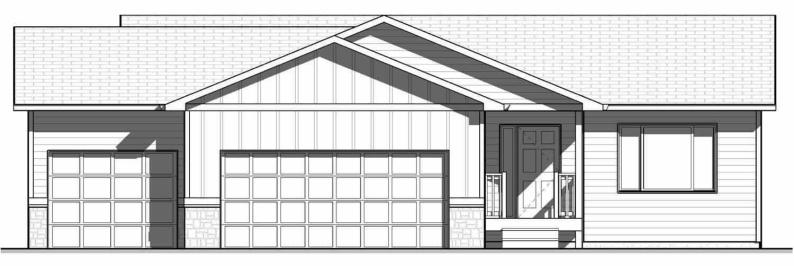

### **7236 E ATHENS CT**

https://harr-lemme.com

LOT 43 BLOCK 12 MAJESTIC VILLAGE ADDITION TO THE CITY OF SIOUX FALLS

## \$404,900.00

- 3 beds
- 2 haths
- Ranch, Single Family
- New Construction, RESIDENTIAL
- Active Active-New
- 1264 sa ft

#### **Basics**

Category: New Construction, RESIDENTIAL Type: Ranch, Single Family

Status: Active, Active-New Bedrooms: 3 beds

Bathrooms: 2 baths Total rooms: 8

Floor level: 1264 sq ft

**Lot size: 7440** sq ft **Year built:** 2024

## **Building Details**

Floor covering: Carpet, Vinyl Basement: Full

**Exterior material:** Hard Board, Stone/Stone Veneer **Roof:** Shingle Composition

Parking: Attached