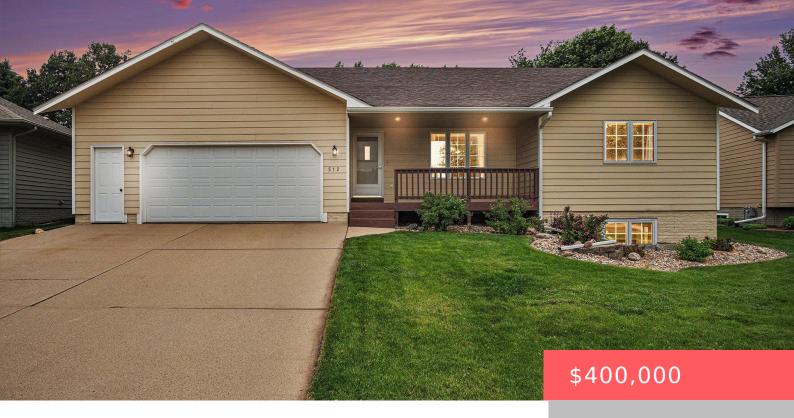

# SIOUX FALLS, SD, 57110

https://harr-lemme.com

Lot 23, Block 8, Richmond Estates 4th Addition

- 3 heds
- 3 baths
- Ranch, Single Family
- None, RESIDENTIAL
- Active
- 2390 sq ft

#### **Basics**

Category: None, RESIDENTIAL Type: Ranch, Single Family

Status: Active Bedrooms: 3 beds

Bathrooms: 3 baths

Total rooms: 11

Floor level: 1340

Area: 2390 sq ft

**Lot size: 10680** sq ft **Year built:** 1994

# **Building Details**

Floor covering: Carpet, Laminate, Vinyl Basement: Full

**Exterior material:** Cement Hardboard **Roof:** Shingle Composition

Parking: Attached