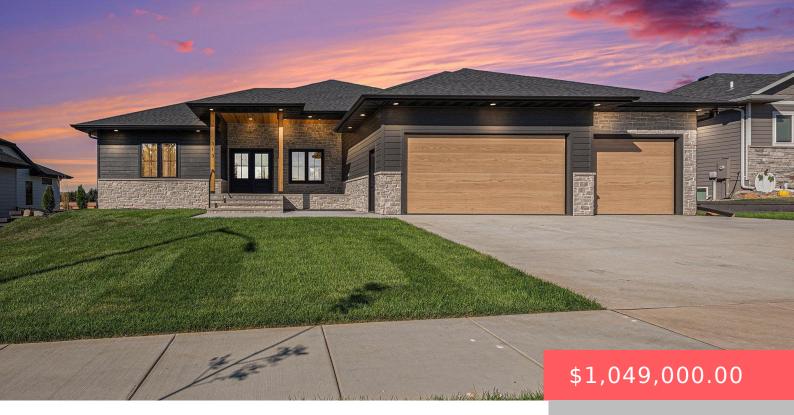

#### **313 RED SPRUCE AVE**

https://harr-lemme.com

lot 11 blk 8 Willow Ridge III addn to city of Sioux Falls

- 5 hads
- 3 baths
- Ranch, Single Family
- None, RESIDENTIAL
- Active, Active-New
- 3218 sq ft

### **Basics**

Category: None, RESIDENTIAL

Status: Active, Active-New

Bathrooms: 3 baths

Floor level: 1645

Lot size: 10028 sq ft

Type: Ranch, Single Family

Bedrooms: 5 beds

Total rooms: 11

**Area: 3218** sq ft

Year built: 2024