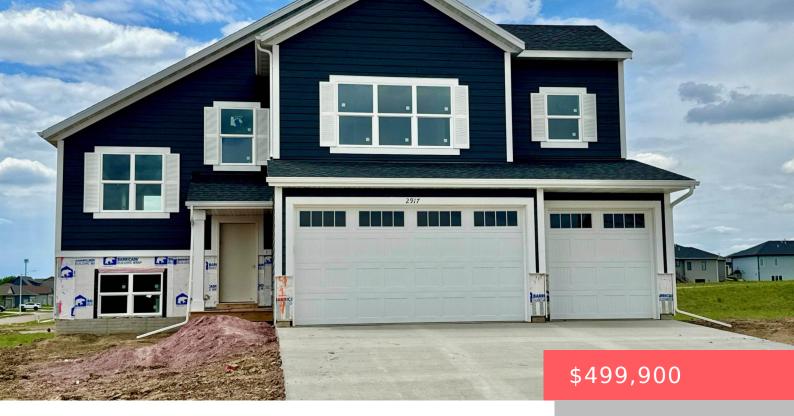

# LOT 8 BLOCK 13 COPPER CREEK HEIGHTS ADDN TO CITY OF SIOUX FALLS

- 5 beds
- 3 baths
- Multi Level, Single Family
- New Construction,
- RESIDENTIAL
- Active
- 2668 sq ft

#### Basics

Category: New Construction, RESIDENTIAL Status: Active Bathrooms: 3 baths Floor level: 1691 Lot size: 8060 sq ft Type: Multi Level, Single Family Bedrooms: 5 beds Total rooms: 14 Area: 2668 sq ft Year built: 2025

## **Building Details**

Floor covering: Carpet, Vinyl Exterior material: Hard Board, Stone/Stone Veneer Parking: Attached

Basement: Full
Roof: Shingle Composition