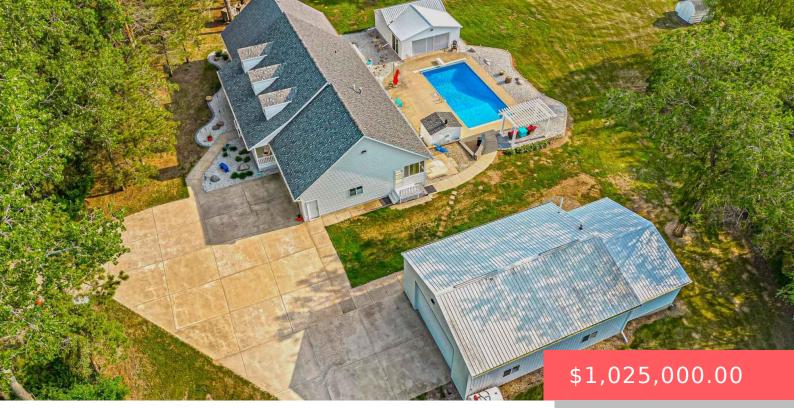

#### 24105 461ST AVE

https://harr-lemme.com

**TBD New Survey** 

- 4 beds
- 6 baths
- Ranch, Single Family
- Outside City Limits
  RESIDENTIAL
- Active, Active-New
- 4424 sq ft

#### Basics

Category: Outside City Limits, RESIDENTIAL Status: Active, Active-New Bathrooms: 6 baths Floor level: 2288 Lot size: 217945 sq ft Type: Ranch, Single Family Bedrooms: 4 beds Total rooms: 15 Area: 4424 sq ft Year built: 1997