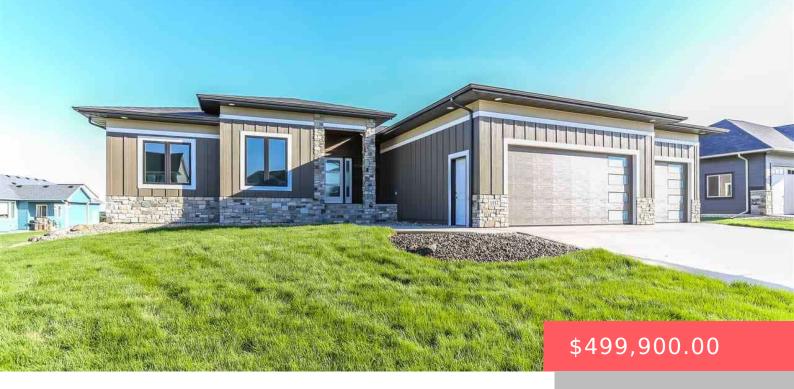

#### **1117 S TORREY PINE LN**

https://harr-lemme.com

Arbors Edge Addn Lot 8 Block 17

- 5 beds
- 4 baths
- Ranch, Single Family
- New Construction, RESIDENTIAL
- Sold
- 3208 sq ft

#### **Basics**

Category: New Construction, RESIDENTIAL Status: Sold Bathrooms: 4 baths Floor level: 1778 Lot size: 12014 sq ft

Type: Ranch, Single Family Bedrooms: 5 beds Total rooms: 8 Area: 3208 sq ft Year built: 2017

## **Building Details**

Floor covering: Carpet, Tile, Wood Exterior material: Hard Board, Part Brick Parking: Attached

Basement: Full **Roof:** Shingle Composition