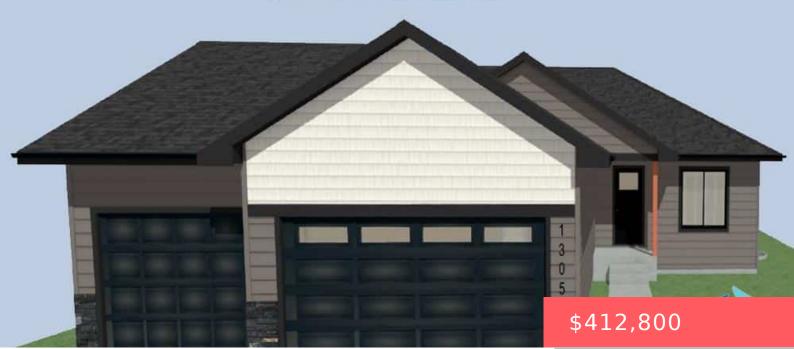

TEA, SD, 57064

https://harr-lemme.com

LOT 17, BLOCK 7, SERENITY PARK ADDITION

- 3 beds
- 3 baths
- Ranch, Single Family
- New Construction, RESIDENTIAL
- Active
- 1833 sq ft

#### Basics

Category: New Construction, RESIDENTIAL Status: Active Bathrooms: 3 baths Floor level: 1133 Lot size: 7680 sq ft Type: Ranch, Single Family Bedrooms: 3 beds Total rooms: 6 Area: 1833 sq ft Year built: 2024

## **Building Details**

Floor covering: Carpet, Tile, Vinyl Exterior material: Hard Board, Stone/Stone Veneer Parking: Attached

Basement: Full
Roof: Shingle Composition