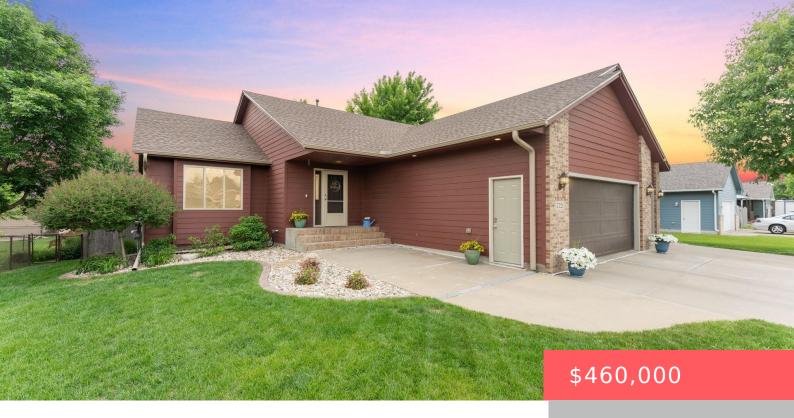

## SIOUX FALLS, SD, 57106

https://harr-lemme.com

Lot 3 Blk 3 North Raegan Addn

- 5 heds
- 3 baths
- Ranch, Single Family
- None, RESIDENTIAL
- Active
- 2381 sq ft

#### **Basics**

Category: None, RESIDENTIAL Type: Ranch, Single Family

Status: Active Bedrooms: 5 beds

Bathrooms: 3 baths Total rooms: 10

Floor level: 1373 Area: 2381 sq ft

**Lot size: 8930** sq ft **Year built:** 2003

# **Building Details**

Floor covering: Brick, Carpet, Luxury Vinyl Plank Basement: Full

**Exterior material:** Hard Board, Part Brick **Roof:** Shingle Composition

Parking: Attached