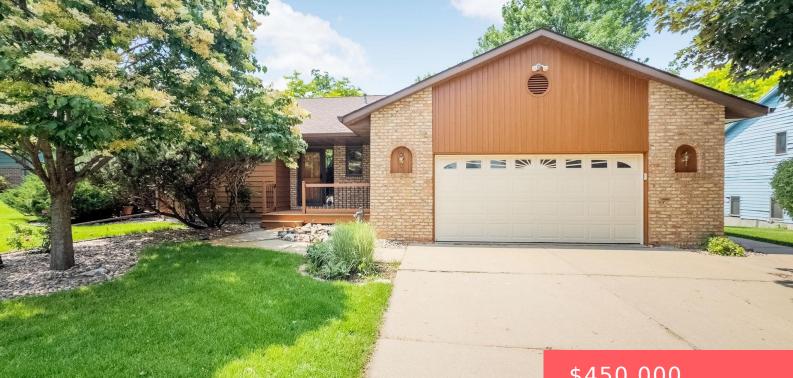

#### Lot 6A Block 12 Brady Estates Addition to City of Sioux Falls

### \$450,000

### Basics

Category: None, RESIDENTIAL Status: Active Bathrooms: 4 baths Floor level: 424 Lot size: 10402 sq ft Type: Multi Level, Single Family Bedrooms: 4 beds Total rooms: 8 Area: 2408 sq ft Year built: 1990

## **Building Details**

Floor covering: Carpet, Tile Exterior material: Part Brick, Wood Parking: Attached Basement: Full
Roof: Shingle Composition