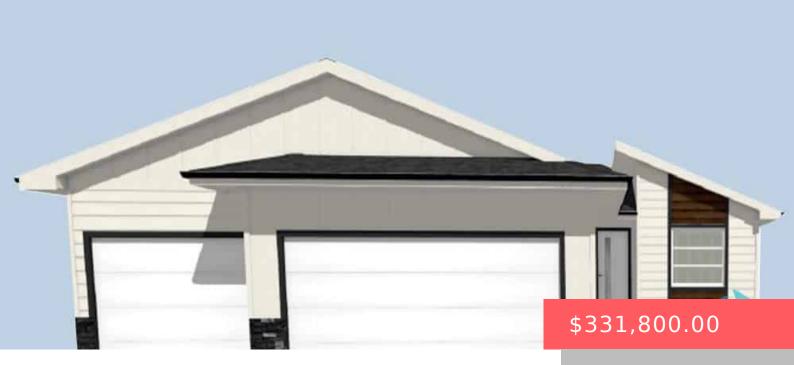

#### 713 SARAH C ST

https://harr-lemme.com

Lot 4, Block 3, Valley View Addition

- 2 hads
- 2 baths
- Ranch, Single Family
- New Construction, RESIDENTIAL
- Active, Active Contingent Home, Active-New
- 1031 sq ft

#### **Basics**

Category: New Construction, RESIDENTIAL Type: Ranch, Single Family

Status: Active, Active - Contingent Home, Active-New Bedrooms: 2 beds

Bathrooms: 2 baths Total rooms: 6

**Floor level:** 1031 Area: **1031** sq ft

**Lot size: 10270** sq ft **Year built:** 2024

# **Building Details**

Floor covering: Carpet, Vinyl Basement: Full

**Exterior material:** Hard Board, Stone/Stone Veneer **Roof:** Shingle Composition

Parking: Attached