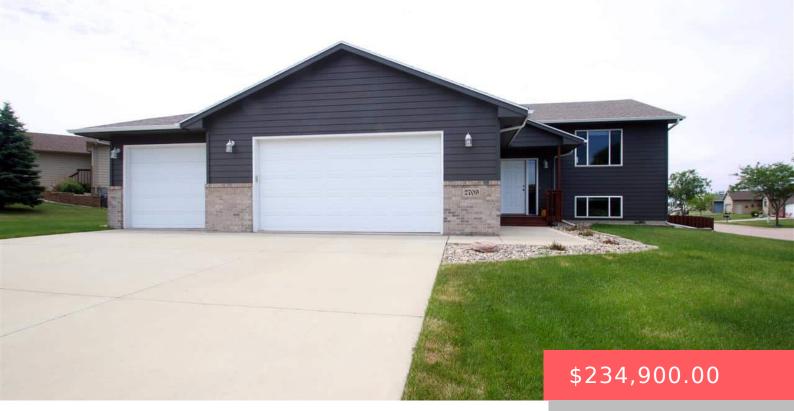

#### **2709 N WRIGHT AVE**

https://harr-lemme.com

Lot 1 Block 14 North Ridge Addn to City of Sioux Falls

- 3 beds
- 2 baths
- Single Family, Split Foyer
- None, RESIDENTIAL
- Solo
- 1844 sq ft

#### Basics

Category: None, RESIDENTIAL Status: Sold Bathrooms: 2 baths Area: 1844 sq ft Year built: 2005 Type: Single Family, Split Foyer Bedrooms: 3 beds Floor level: 1054 Lot size: 14262 sq ft

# **Building Details**

Floor covering: Carpet, Laminate Exterior material: Part Brick Parking: Attached

Basement: Full
Roof: Shingle Composition

## **Amenities & Features**

Features: Master Bed Main Level, Vaulted Ceiling