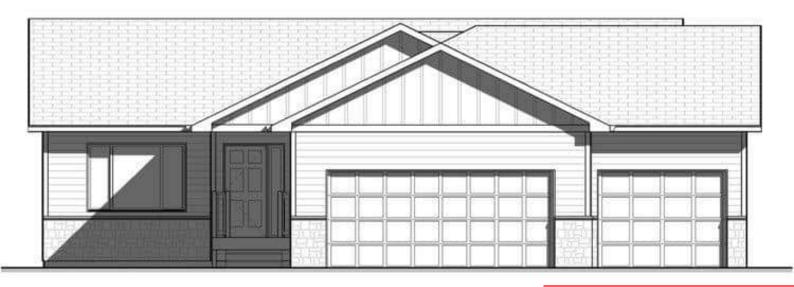

#### **5325 S BAHNSON AVE**

https://harr-lemme.com

LOT 21 BLOCK 12 WHISPERING WOODS ADD CITY OF SIOUX FALLS

# \$402,900.00

- 3 heds
- 2 baths
- Ranch, Single Family
- New Construction, RESIDENTIAL
- Active. Active-New
- 1245 sa ft

#### **Basics**

Category: New Construction, RESIDENTIAL Type: Ranch, Single Family

Status: Active, Active-New Bedrooms: 3 beds

Bathrooms: 2 baths Total rooms: 7

Floor level: 1245 Area: 1245 sq ft

Lot size: 9016 sq ft Year built: 2024

## **Building Details**

Floor covering: Carpet, Vinyl Basement: Full

**Exterior material:** Hard Board, Stone/Stone Veneer **Roof:** Shingle Composition

Parking: Attached