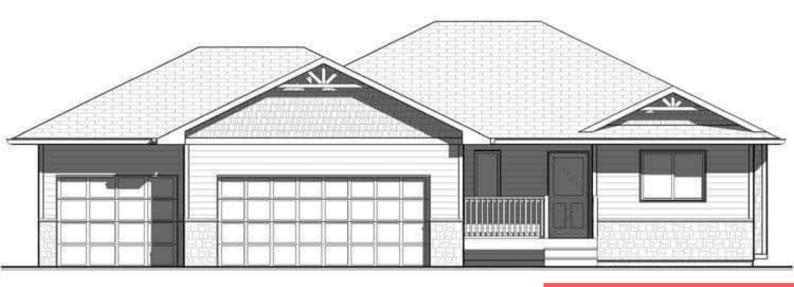

#### **7268 E ATHENS CT**

https://harr-lemme.com

LOT 35 BLOCK 12 MAJESTIC VILLAGE ADDITION TO THE CITY OF SIOUX FALLS

# \$408,900.00

- 2 beds
- 2 haths
- Ranch, Single Family
- New Construction, RESIDENTIAL
- Active. Active-New
- 1200 sa ft

#### **Basics**

Category: New Construction, RESIDENTIAL Type: Ranch, Single Family

Status: Active, Active-New Bedrooms: 2 beds

Bathrooms: 2 baths Total rooms: 7

Floor level: 1200 sq ft

**Lot size: 7920** sq ft **Year built:** 2024

### **Building Details**

Floor covering: Carpet, Tile, Vinyl Basement: Full

**Exterior material:** Hard Board, Stone/Stone Veneer **Roof:** Shingle Composition

Parking: Attached