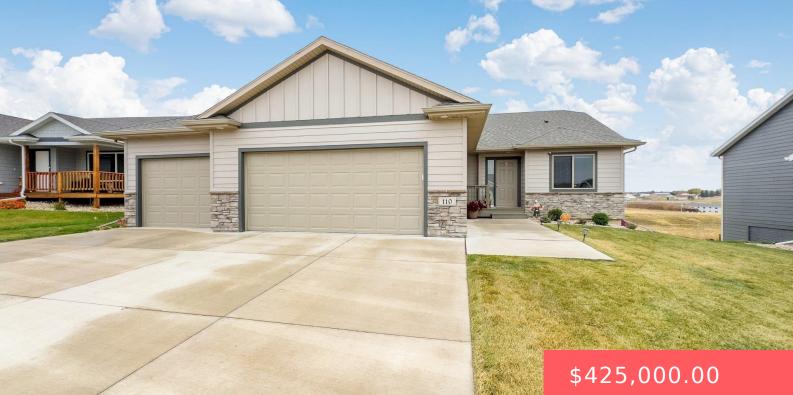

#### **110 S TUMBLE CREEK AVE**

https://harr-lemme.com

Lot 11 Block 5 Willows Edge Addition to City of Sioux Falls

- 5 beus
- 2 baths
- Ranch, Single Family
- None, RESIDENTIAL
- Active, Active-New
- 1352 sq ft

#### Basics

Category: None, RESIDENTIAL Status: Active, Active-New Bathrooms: 2 baths Floor level: 1352 Lot size: 9179 sq ft Type: Ranch, Single Family Bedrooms: 3 beds Total rooms: 6 Area: 1352 sq ft Year built: 2022

# **Building Details**

Floor covering: Carpet, Vinyl Exterior material: Cement Hardboard, Stone/Stone Veneer Parking: Attached Basement: Full
Roof: Shingle Composition