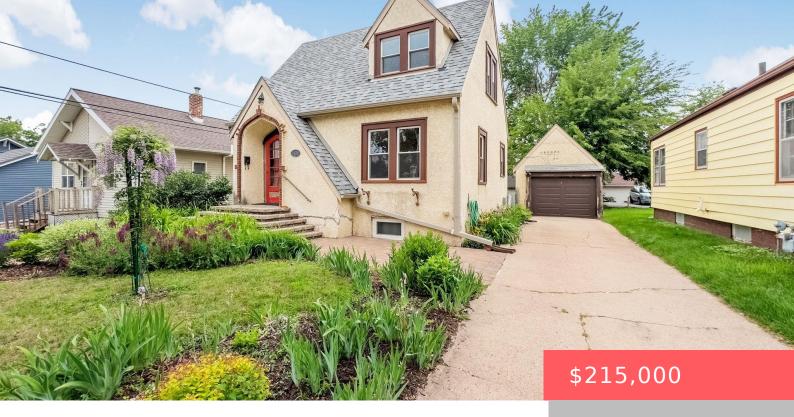

## SIOUX FALLS, SD, 57103

https://harr-lemme.com

W 44` SE14 & W 1` S 88` E 88` SE14 BLOCK 9 EAST SIOUX FALLS ADDN IN CITY OF SIOUX FALLS

- 2 beds
- 2 baths
- 1.5 Story, Single Family
- None, RESIDENTIAL
- Active
- 1158 sq ft

#### **Basics**

Category: None, RESIDENTIAL Type: 1.5 Story, Single Family

Status: Active Bedrooms: 2 beds

**Bathrooms: 2** baths **Total rooms:** 6

Floor level: 598 Area: 1158 sq ft

**Lot size: 5898** sq ft **Year built:** 1930

## **Building Details**

Floor covering: Carpet, Laminate, Wood Basement: Full

**Exterior material:** Stucco/Drivit **Roof:** Shingle Composition

Parking: Detached