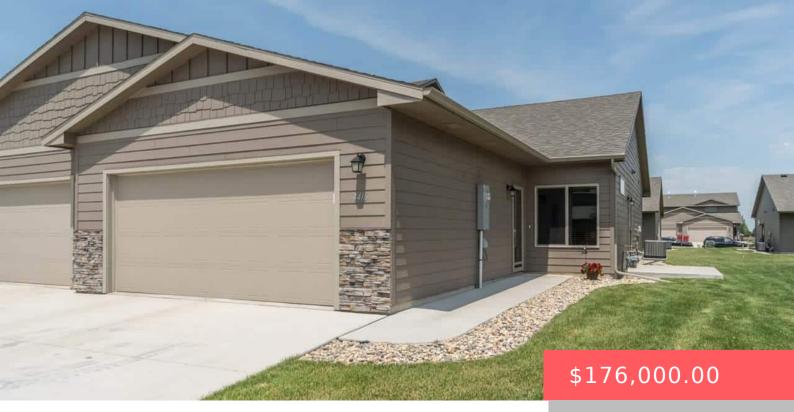

#### 4416 W TOWNSLEY PL

https://harr-lemme.com

Lot 4A Blk 5 West Pointe Estates

- 2 beds
- 2 baths
- Ranch, Townhouse
- None, RESIDENTIAL
- Solo
- 1273 sq ft

#### Basics

Category: None, RESIDENTIAL Status: Sold Bathrooms: 2 baths Floor level: 1273 Lot size: 5246 sq ft Type: Ranch, Townhouse Bedrooms: 2 beds Total rooms: 6 Area: 1273 sq ft Year built: 2016

## **Building Details**

Floor covering: Carpet, Laminate, Vinyl Exterior material: Cement Hardboard, Part Brick Parking: Attached Basement: None
Roof: Shingle Composition