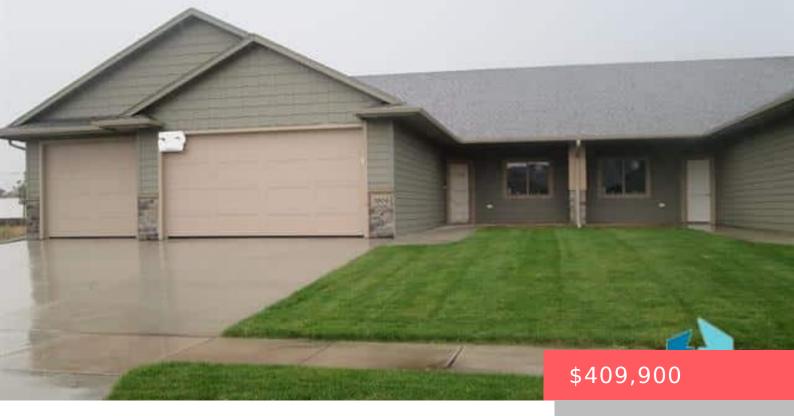

#### **3806 E VENDAVEL ST**

https://harr-lemme.com

LOT 13 - BLK 26 - WHISPERING WOODS ADD - SF

- 2 heds
- 2 baths
- Ranch, Twin Home
- New Construction, RESIDENTIAL
- Active, Active-New
- 1517 sa ft

#### **Basics**

Category: New Construction, RESIDENTIAL Type: Ranch, Twin Home

Status: Active, Active-New Bedrooms: 2 beds

Bathrooms: 2 baths Total rooms: 5

**Floor level:** 1517 Area: **1517** sq ft

**Lot size: 6916** sq ft **Year built:** 2023

## **Building Details**

Floor covering: Carpet Basement: None

**Exterior material:** Cement Hardboard, Stone/Stone Veneer **Roof:** Shingle Composition

Parking: Attached