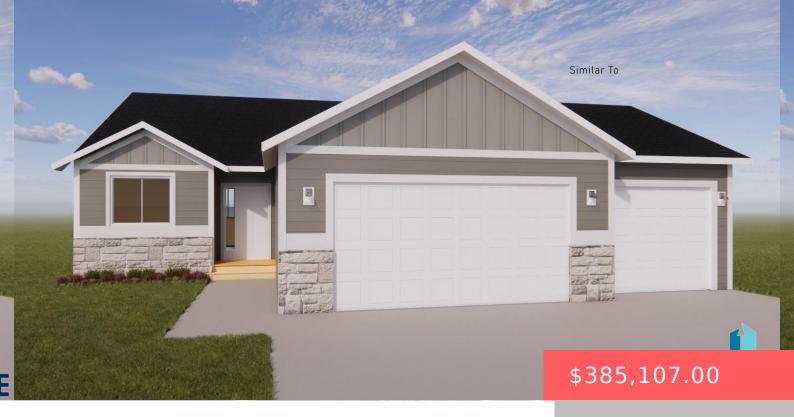

#### **312 S WILLOW SPRING DR**

https://harr-lemme.com

Lot 25, Block 4, Willows Edge Addition to Sioux Falls, Minnehaha County, SD

- 2 beds
- 2 baths
- Ranch, Single Family
- New Constructio
   RESIDENTIAL
- Active, Active-New
- 1269 sq ft

#### Basics

Category: New Construction, RESIDENTIAL Status: Active, Active-New Bathrooms: 2 baths Floor level: 1269 Lot size: 8645 sq ft Type: Ranch, Single Family Bedrooms: 2 beds Total rooms: 6 Area: 1269 sq ft Year built: 2024

# **Building Details**

Floor covering: Carpet, Luxury Vinyl Plank Exterior material: Cement Hardboard, Stone/Stone Veneer Parking: Attached Basement: Full
Roof: Shingle Composition