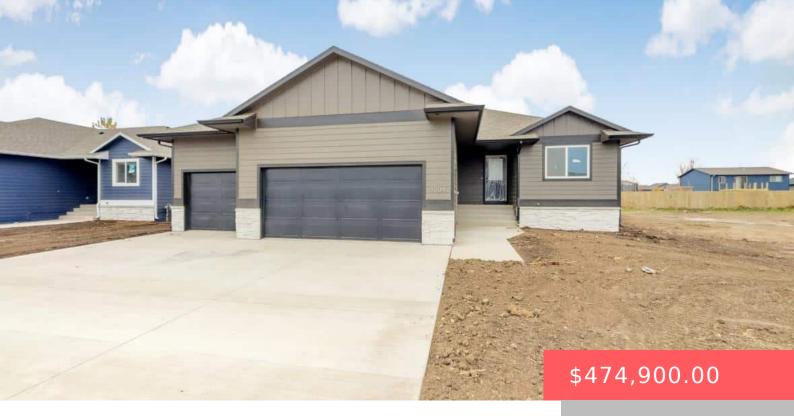

#### **1004 BIRCH ST**

https://harr-lemme.com

LOT 3 BLOCK 2 GREYHAWK ESTATES ADD CITY OF HARRISBURG

- 5 hads
- 3 baths
- Ranch, Single Family
- New Construction RESIDENTIAL
- Active, Active Contingent Misc, Active-New
- 2330 sq f

#### **Basics**

Category: New Construction, RESIDENTIAL

Status: Active, Active - Contingent Misc, Active-New

**Bathrooms: 3** baths

Floor level: 1247

Lot size: 8001 sq ft

Type: Ranch, Single Family

**Bedrooms: 5** beds

**Total rooms:** 10

**Area: 2330** sq ft

Year built: 2024

## **Building Details**

Floor covering: Carpet, Tile, Vinyl Basement: Full

**Exterior material:** Hard Board, Stone/Stone Veneer **Roof:** Shingle Composition

Parking: Attached