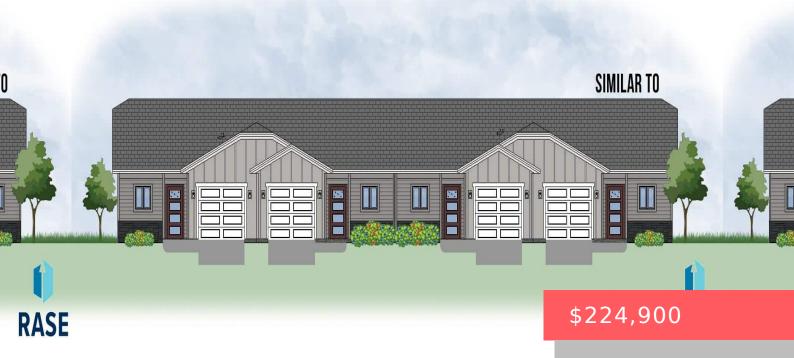

#### **6215 S HUNT PL**

https://harr-lemme.com

Lot 25, Block 6 of Galway Village Addn to Sioux Falls, Lincoln County, SD (to be re-platted)

- 1 bed
- 1 hath
- Ranch, Town Home
- New Construction, RESIDENTIAL
- Active-New
- 889 sa ft

#### **Basics**

Category: New Construction, RESIDENTIAL Type: Ranch, Town Home

Status: Active-New Bedrooms: 1 bed

Bathrooms: 1 bath

Total rooms: 3

Floor level: 889 Area: 889 sq ft

Lot size: 0 sq ft Year built: 2024