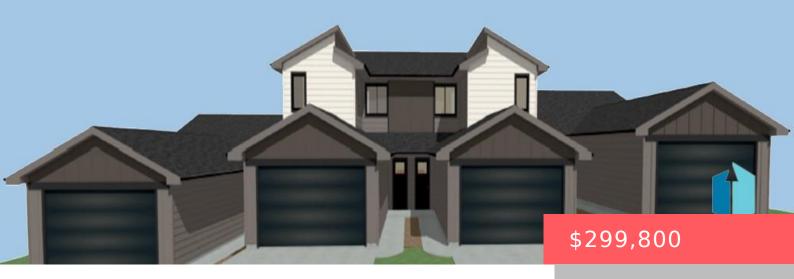

#### **105 N SUMMIT AVE**

https://harr-lemme.com

LOT 18B, BLOCK 4, PINNACLE ESTATES ADDITION

#### **Basics**

Category: New Construction, RESIDENTIAL Type: Town Home, Two Story

Status: Active, Active-New Bedrooms: 3 beds

Bathrooms: 3 baths Total rooms: 8

Floor level: 692 Area: 1585 sq ft

**Lot size: 3000** sq ft **Year built:** 2024

## **Building Details**

Floor covering: Carpet, Vinyl Basement: None

**Exterior material:** Hard Board, Stone/Stone Veneer **Roof:** Shingle Composition

Parking: Attached