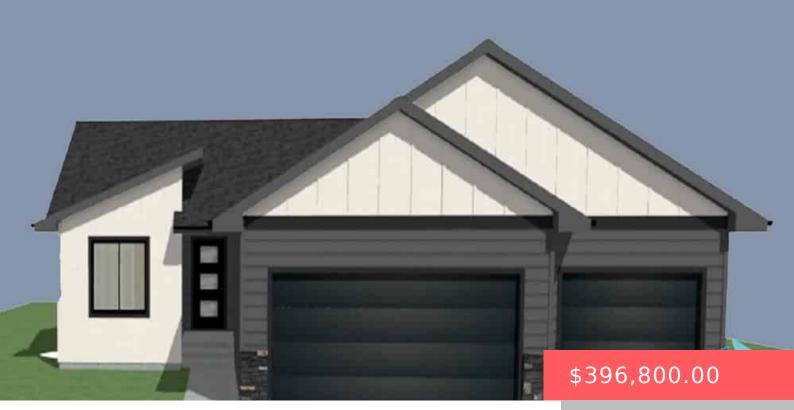

9608 W LIAM ST https://harr-lemme.com

Lot 3, Block 7, Sunset Creek Addition

- 4 beds
- 3 baths
- Ranch, Single Family

New Construction
 RESIDENTIAL

- Active, Active Contingent Misc, Active-New
- 1814 sq ft

#### Basics

Category: New Construction, RESIDENTIAL Status: Active, Active - Contingent Misc, Active-New Bathrooms: 3 baths Floor level: 1014 Lot size: 6960 sq ft Type: Ranch, Single Family Bedrooms: 4 beds Total rooms: 9 Area: 1814 sq ft Year built: 2024

## **Building Details**

Floor covering: Carpet, Vinyl Exterior material: Hard Board, Stone/Stone Veneer Parking: Attached

Basement: Full
Roof: Shingle Composition