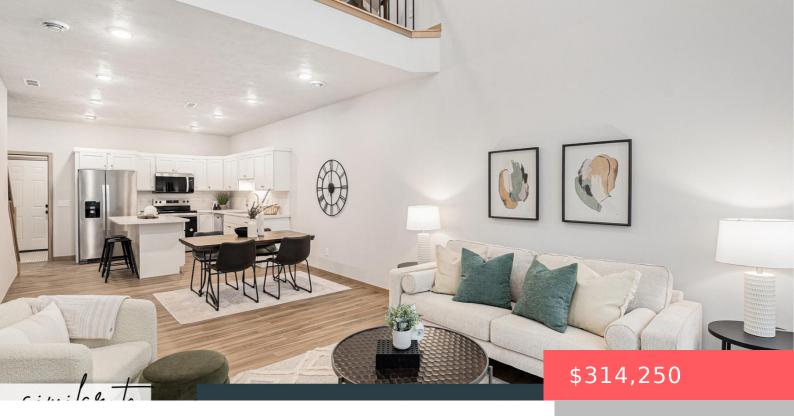

## SIOUX FALLS, SD, 57108

https://harr-lemme.com

LOT 2 BLOCK 19 HARVEST CREEK ADD CITY OF SIOUX FALLS

- 3 heds
- 3 baths
- 1.5 Story, Townhouse
- New Construction, RESIDENTIAL
- Active
- 1657 sq ft

#### **Basics**

Category: New Construction, RESIDENTIAL Type: 1.5 Story, Townhouse

Status: Active Bedrooms: 3 beds

Bathrooms: 3 baths Total rooms: 11

Floor level: 962 Area: 1657 sq ft
Lot size: 0 sq ft Year built: 2025

## **Building Details**

Floor covering: Carpet, Laminate, Vinyl Basement: None

**Exterior material:** Cement Hardboard, Part Brick **Roof:** Shingle Composition

Parking: Attached