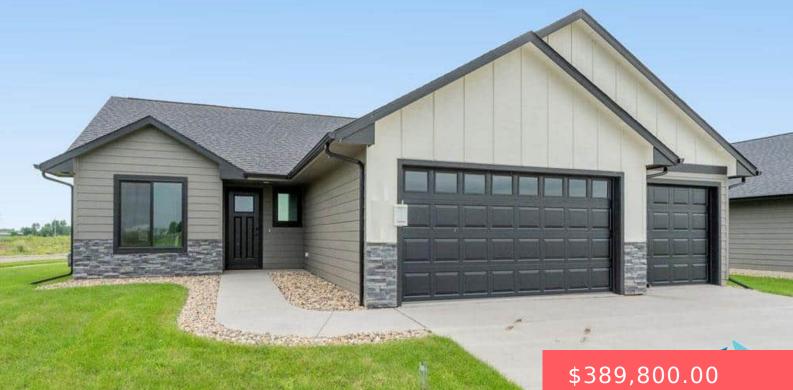

#### **1115 E WAYNE PL**

https://harr-lemme.com

#### LOT 8, BLOCK 5, SERENITY ESTATES ADDITION

- 5 beus
- 2 baths
- Other, Single Family
- New Construction
- Active, Active-New
- 1296 sq ft

#### Basics

Category: New Construction, RESIDENTIAL Status: Active, Active-New Bathrooms: 2 baths Floor level: 1296 Lot size: 6708 sq ft Type: Other, Single Family Bedrooms: 3 beds Total rooms: 7 Area: 1296 sq ft Year built: 2024

## **Building Details**

Floor covering: Laminate, Tile, Vinyl Exterior material: Hard Board, Stone/Stone Veneer Parking: Attached

Basement: None
Roof: Shingle Composition